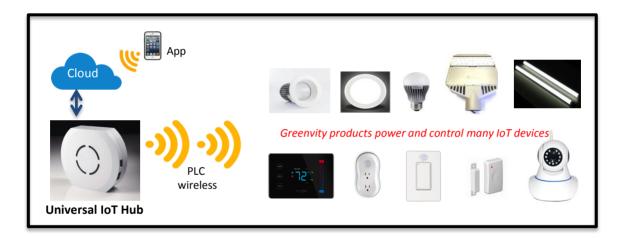

#### **TARGET APPLICATIONS**

- Smart LED Lighting Control
- Controlled LED lighting, signage and display
- Home/Building Energy Management System

#### Smart LED Lighting Control with Sensor Network