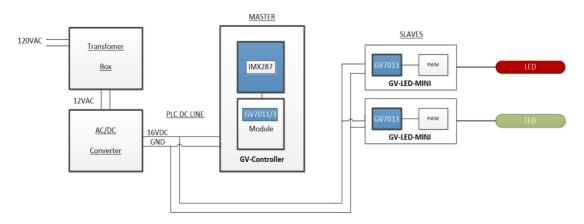

# **GV-LED-MINI and GV-Controller-S**

The GV-LED-MINI is designed to operate with the GV-Controller-S through the powerline. When the GV-LED-MINI is used with the GV-Controller-S, it can be used as a Slave within a LED system. In order to complete a LED system, Greenvity offers the GV-Sensor to form a Smart LED system.

Smart LED System featuring the GV-Controller-S and GV-LED-MINI