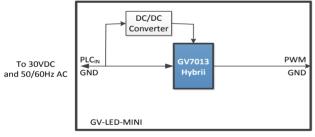

# **GV-LED-MINI BLOCK DIAGRAM**

3 x 5 cm<sup>2</sup>

#### **GV-LED-MINI Block Diagram**

### **GV-LED-MINI FEATURES**

- 1. On board GV7013 powerline SoC
- 2. Powerline communications for long range
- On/Off, dimming, color toning and color temperature LED control through a PWM output
- 4. LED control compatible with major power LED supplies and drivers
- 5. Suitable for landscape, parking, decorative and outdoor LED lights
- 6. Functions on up to 30 VDC and 50/60Hz AC lines
- 7. Utilizes a single low cost 24 MHz crystal
- 8. On-board DC/DC converter eliminates the need for separate supplies
- Industrial temperature range from -40 to +85°C